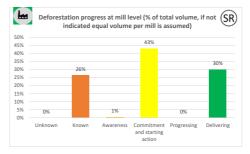

### Progress at mill level (deforestation)

| Mill categories (deforestation) | % of total volume (if not indicated equal volume per mill is assumed) |  |
|---------------------------------|-----------------------------------------------------------------------|--|
| Unknown                         | 0%                                                                    |  |
| Known                           | 26%                                                                   |  |
| Awareness                       | 1%                                                                    |  |
| Commitment and starting action  | 43%                                                                   |  |
| Progressing                     | 0%                                                                    |  |
| Delivering                      | 30%                                                                   |  |
|                                 | 100%                                                                  |  |