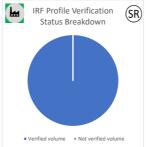

### Verification status breakdown (volume-based)

|                                | Verified volume (ton) |  |
|--------------------------------|-----------------------|--|
| Supply from mill               | 4199.999958           |  |
| Supply from refineries&traders | 4200                  |  |
|                                |                       |  |
|                                |                       |  |
| Verified volume                | 100%                  |  |
| Not verified volume            | 0%                    |  |