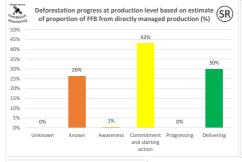

## Deforestation progress at production level based on estimate of proportion of FFB from directly managed production

| FFB production categories (delivering) | Volume from own estates | Volume from 3rd party supply | Volume from refineries & traders | % of volume (overall) |
|----------------------------------------|-------------------------|------------------------------|----------------------------------|-----------------------|
| Unknown                                | 0.00                    | 0.00                         | 0.00                             | 0%                    |
| Known                                  | 1916.44                 | 261.33                       | 42.00                            | 26%                   |
| Awareness                              | 0.00                    | 0.00                         | 42.00                            | 1%                    |
| Commitment and starting action         | 1785.00                 | 237.22                       | 1596.00                          | 43%                   |
| Progressing                            | 0.00                    | 0.00                         | 0.00                             | 0%                    |
| Delivering                             | 0.00                    | 0.00                         | 2520.00                          | 30%                   |
|                                        | 3701.44                 | 498.56                       | 4200.00                          | 100%                  |