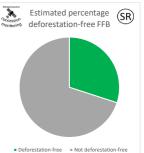

| Deforestation-free     | 30% |  |
|------------------------|-----|--|
| Not deforestation-free | 70% |  |